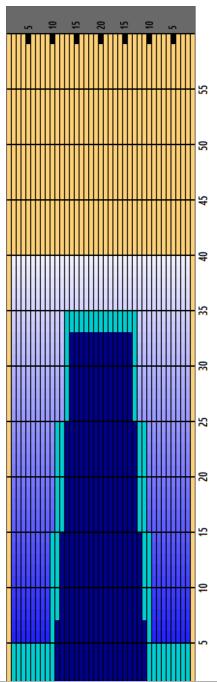

## DIK-35 Turnaus 2025

40 ul

22.2 mL

Oil Pattern Distance 40 Reverse Brush Drop 37 Oil Per Board
Forward Oil Total 13.24 mL Reverse Oil Total 8.96 mL Volume Oil Total

|   | START | STOP | LOADS | SPEED | CROSSED | START | END   | FEET  | T.OIL |
|---|-------|------|-------|-------|---------|-------|-------|-------|-------|
| 1 | 2L    | 2R   | 3     | 18    | 111     | 0.00  | 5.10  | 5.10  | 4440  |
| 2 | 10L   | 10R  | 4     | 18    | 84      | 5.10  | 15.30 | 10.20 | 3360  |
| 3 | 11L   | 11R  | 4     | 18    | 76      | 15.30 | 25.50 | 10.20 | 3040  |
| 4 | 13L   | 13R  | 4     | 18    | 60      | 25.50 | 35.70 | 10.20 | 2400  |
| 5 | 2L    | 2R   | 0     | 22    | 0       | 35.70 | 40.00 | 4.30  | 0     |
|   |       |      |       |       |         |       |       |       |       |
|   |       |      |       |       |         |       |       |       |       |
|   |       |      |       |       |         |       |       |       |       |
|   |       |      |       |       |         |       |       |       |       |
|   |       |      |       |       |         |       |       |       |       |
|   |       |      |       |       |         |       |       |       |       |
|   |       |      |       |       |         |       |       |       |       |
|   |       |      |       |       |         |       |       |       |       |
|   |       |      |       |       |         |       |       |       |       |

| 2 14L 14R 3 18 39 33.00 25.40 -7.60 1560<br>3 13L 13R 4 18 60 25.40 15.20 -10.20 2400<br>4 12L 12R 4 14 68 15.20 7.30 -7.90 2720<br>5 11L 11R 3 14 57 7.30 1.40 -5.90 2280 |   |       |      |       |       |         |       |       |        |       |
|----------------------------------------------------------------------------------------------------------------------------------------------------------------------------|---|-------|------|-------|-------|---------|-------|-------|--------|-------|
| 2 14L 14R 3 18 39 33.00 25.40 -7.60 1560<br>3 13L 13R 4 18 60 25.40 15.20 -10.20 2400<br>4 12L 12R 4 14 68 15.20 7.30 -7.90 2720<br>5 11L 11R 3 14 57 7.30 1.40 -5.90 2280 |   | START | STOP | LOAD5 | SPEED | CROSSED | START | END   | FEET   | T.OIL |
| 3 13L 13R 4 18 60 25.40 15.20 -10.20 2400<br>4 12L 12R 4 14 68 15.20 7.30 -7.90 2720<br>5 11L 11R 3 14 57 7.30 1.40 -5.90 2280                                             | 1 | 2L    | 2R   | 0     | 30    | 0       | 40.00 | 33.00 | -7.00  | 0     |
| 4 12L 12R 4 14 68 15.20 7.30 -7.90 2720 5 11L 11R 3 14 57 7.30 1.40 -5.90 2280                                                                                             | 2 | 14L   | 14R  | 3     | 18    | 39      | 33.00 | 25.40 | -7.60  | 1560  |
| 5 11L 11R 3 14 57 7.30 1.40 -5.90 2280                                                                                                                                     | 3 | 13L   | 13R  | 4     | 18    | 60      | 25.40 | 15.20 | -10.20 | 2400  |
|                                                                                                                                                                            | 4 | 12L   | 12R  | 4     | 14    | 68      | 15.20 | 7.30  | -7.90  | 2720  |
| 6 2L 2R 0 14 0 1.40 0.00 -1.40 0                                                                                                                                           | 5 | 11L   | 11R  | 3     | 14    | 57      | 7.30  | 1.40  | -5.90  | 2280  |
|                                                                                                                                                                            | 6 | 2L    | 2R   | 0     | 14    | 0       | 1.40  | 0.00  | -1.40  | 0     |
|                                                                                                                                                                            |   |       |      |       |       |         |       |       |        |       |
|                                                                                                                                                                            |   |       |      |       |       |         |       |       |        |       |
|                                                                                                                                                                            |   |       |      |       |       |         |       |       |        |       |
|                                                                                                                                                                            |   |       |      |       |       |         |       |       |        |       |
|                                                                                                                                                                            |   |       |      |       |       |         |       |       |        |       |

## Kegel - Current

| Item             | 3L-7L:18L-18R  | 8L-12L:18L-18R | 13L-17L:18L-18R | 18L-18R:17R-13R | 18L-18R:12R-8R | 18L-18R:7R-3R  |   |
|------------------|----------------|----------------|-----------------|-----------------|----------------|----------------|---|
| Description      | Outside:Middle | Middle:Middle  | Inside:Middle   | Mlddle: Inside  | Middle:Middle  | Middle:Outside |   |
| Track Zone Ratio | 9.67           | 3.22           | 1.02            | 1.02            | 3.22           | 9.67           | L |