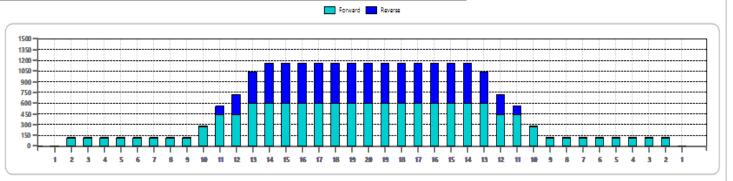

## DIK-35 Turnaus 2025

40 ul

22.2 mL

Oil Pattern Distance 40 Reverse Brush Drop 37 Oil Per Board
Forward Oil Total 13.24 mL Reverse Oil Total 8.96 mL Volume Oil Total

|   | START | STOP | LOADS | SPEED | CROSSED | START | END   | FEET  | T.OIL |
|---|-------|------|-------|-------|---------|-------|-------|-------|-------|
| 1 | 2L    | 2R   | 3     | 18    | 111     | 0.00  | 5.10  | 5.10  | 4440  |
| 2 | 10L   | 10R  | 4     | 18    | 84      | 5.10  | 15.30 | 10.20 | 3360  |
| 3 | 11L   | 11R  | 4     | 18    | 76      | 15.30 | 25.50 | 10.20 | 3040  |
| 4 | 13L   | 13R  | 4     | 18    | 60      | 25.50 | 35.70 | 10.20 | 2400  |
| 5 | 2L    | 2R   | 0     | 22    | 0       | 35.70 | 40.00 | 4.30  | 0     |
|   |       |      |       |       |         |       |       |       |       |
|   |       |      |       |       |         |       |       |       |       |
|   |       |      |       |       |         |       |       |       |       |
|   |       |      |       |       |         |       |       |       |       |
|   |       |      |       |       |         |       |       |       |       |
|   |       |      |       |       |         |       |       |       |       |
|   |       |      |       |       |         |       |       |       |       |
|   |       |      |       |       |         |       |       |       |       |
|   |       |      |       |       |         |       |       |       |       |

| 2 14L 14R 3 18 39 33.00 25.40 -7.60 1560<br>3 13L 13R 4 18 60 25.40 15.20 -10.20 2400<br>4 12L 12R 4 14 68 15.20 7.30 -7.90 2720<br>5 11L 11R 3 14 57 7.30 1.40 -5.90 2280 |   |       |      |       |       |         |       |       |        |       |
|----------------------------------------------------------------------------------------------------------------------------------------------------------------------------|---|-------|------|-------|-------|---------|-------|-------|--------|-------|
| 2 14L 14R 3 18 39 33.00 25.40 -7.60 1560<br>3 13L 13R 4 18 60 25.40 15.20 -10.20 2400<br>4 12L 12R 4 14 68 15.20 7.30 -7.90 2720<br>5 11L 11R 3 14 57 7.30 1.40 -5.90 2280 |   | START | STOP | LOAD5 | SPEED | CROSSED | START | END   | FEET   | T.OIL |
| 3 13L 13R 4 18 60 25.40 15.20 -10.20 2400<br>4 12L 12R 4 14 68 15.20 7.30 -7.90 2720<br>5 11L 11R 3 14 57 7.30 1.40 -5.90 2280                                             | 1 | 2L    | 2R   | 0     | 30    | 0       | 40.00 | 33.00 | -7.00  | 0     |
| 4 12L 12R 4 14 68 15.20 7.30 -7.90 2720 5 11L 11R 3 14 57 7.30 1.40 -5.90 2280                                                                                             | 2 | 14L   | 14R  | 3     | 18    | 39      | 33.00 | 25.40 | -7.60  | 1560  |
| 5 11L 11R 3 14 57 7.30 1.40 -5.90 2280                                                                                                                                     | 3 | 13L   | 13R  | 4     | 18    | 60      | 25.40 | 15.20 | -10.20 | 2400  |
|                                                                                                                                                                            | 4 | 12L   | 12R  | 4     | 14    | 68      | 15.20 | 7.30  | -7.90  | 2720  |
| 6 2L 2R 0 14 0 1.40 0.00 -1.40 0                                                                                                                                           | 5 | 11L   | 11R  | 3     | 14    | 57      | 7.30  | 1.40  | -5.90  | 2280  |
|                                                                                                                                                                            | 6 | 2L    | 2R   | 0     | 14    | 0       | 1.40  | 0.00  | -1.40  | 0     |
|                                                                                                                                                                            |   |       |      |       |       |         |       |       |        |       |
|                                                                                                                                                                            |   |       |      |       |       |         |       |       |        |       |
|                                                                                                                                                                            |   |       |      |       |       |         |       |       |        |       |
|                                                                                                                                                                            |   |       |      |       |       |         |       |       |        |       |
|                                                                                                                                                                            |   |       |      |       |       |         |       |       |        |       |