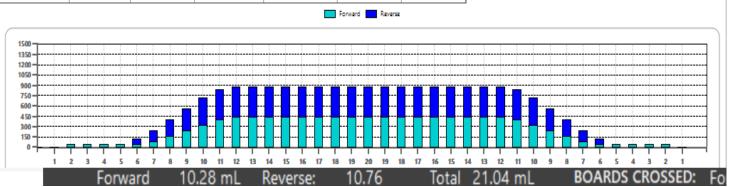

## **Mestarien Kaadot 40**

Oil Pattern Distance 40 Reverse Brush Drop 36 Oil Per Board 40 ul Forward Oil Total 10.28 mL Reverse Oil Total 10.76 mL Volume Oil Total 21.04 mL

| 1   2L   2R   1   14   37   0.00   0.00   0.00   1480     2   7L   7R   1   14   27   0.00   1.90   1.90   1080     3   8L   8R   2   14   50   1.90   5.80   3.90   2000     4   9L   9R   2   18   46   5.80   10.90   5.10   1840     5   10L   10R   2   18   42   10.90   16.00   5.10   1680     6   11L   11R   2   18   38   16.00   21.10   5.10   1520     7   12L   12R   1   18   17   21.10   23.60   2.50   680     8   2L   2R   0   26   0   23.60   40.00   16.40   0 |   | START | STOP | LOADS | SPEED | CROSSED | START | END   | FEET  | T.OIL |
|----------------------------------------------------------------------------------------------------------------------------------------------------------------------------------------------------------------------------------------------------------------------------------------------------------------------------------------------------------------------------------------------------------------------------------------------------------------------------------------|---|-------|------|-------|-------|---------|-------|-------|-------|-------|
| 3 8L 8R 2 14 50 1.90 5.80 3.90 2000   4 9L 9R 2 18 46 5.80 10.90 5.10 1840   5 10L 10R 2 18 42 10.90 16.00 5.10 1680   6 11L 11R 2 18 38 16.00 21.10 5.10 1520   7 12L 12R 1 18 17 21.10 23.60 2.50 680                                                                                                                                                                                                                                                                                | 1 | 2L    | 2R   | 1     | 14    | 37      | 0.00  | 0.00  | 0.00  | 1480  |
| 4 9L 9R 2 18 46 5.80 10.90 5.10 1840   5 10L 10R 2 18 42 10.90 16.00 5.10 1680   6 11L 11R 2 18 38 16.00 21.10 5.10 1520   7 12L 12R 1 18 17 21.10 23.60 2.50 680                                                                                                                                                                                                                                                                                                                      | 2 | 7L    | 7R   | 1     | 14    | 27      | 0.00  | 1.90  | 1.90  | 1080  |
| 5 10L 10R 2 18 42 10.90 16.00 5.10 1680   6 11L 11R 2 18 38 16.00 21.10 5.10 1520   7 12L 12R 1 18 17 21.10 23.60 2.50 680                                                                                                                                                                                                                                                                                                                                                             | 3 | 8L    | 8R   | 2     | 14    | 50      | 1.90  | 5.80  | 3.90  | 2000  |
| 6 11L 11R 2 18 38 16.00 21.10 5.10 1520 7 12L 12R 1 18 17 21.10 23.60 2.50 680                                                                                                                                                                                                                                                                                                                                                                                                         | 4 | 9L    | 9R   | 2     | 18    | 46      | 5.80  | 10.90 | 5.10  | 1840  |
| 7 12L 12R 1 18 17 21.10 23.60 2.50 680                                                                                                                                                                                                                                                                                                                                                                                                                                                 | 5 | 10L   | 10R  | 2     | 18    | 42      | 10.90 | 16.00 | 5.10  | 1680  |
|                                                                                                                                                                                                                                                                                                                                                                                                                                                                                        | 6 | 11L   | 11R  | 2     | 18    | 38      | 16.00 | 21.10 | 5.10  | 1520  |
| 8 2L 2R 0 26 0 23.60 40.00 16.40 0                                                                                                                                                                                                                                                                                                                                                                                                                                                     | 7 | 12L   | 12R  | 1     | 18    | 17      | 21.10 | 23.60 | 2.50  | 680   |
|                                                                                                                                                                                                                                                                                                                                                                                                                                                                                        | 8 | 2L    | 2R   | 0     | 26    | 0       | 23.60 | 40.00 | 16.40 | 0     |
|                                                                                                                                                                                                                                                                                                                                                                                                                                                                                        |   |       |      |       |       |         |       |       |       |       |
|                                                                                                                                                                                                                                                                                                                                                                                                                                                                                        |   |       |      |       |       |         |       |       |       |       |
|                                                                                                                                                                                                                                                                                                                                                                                                                                                                                        |   |       |      |       |       |         |       |       |       |       |
|                                                                                                                                                                                                                                                                                                                                                                                                                                                                                        |   |       |      |       |       |         |       |       |       |       |

|   | START | STOP | LOADS | SPEED | CROSSED | START | END   | FEET  | T.OIL |
|---|-------|------|-------|-------|---------|-------|-------|-------|-------|
| 1 | 2L    | 2R   | 0     | 30    | 0       | 40.00 | 34.00 | -6.00 | 0     |
| 2 | 11L   | 11R  | 1     | 22    | 19      | 34.00 | 30.90 | -3.10 | 760   |
| 3 | 10L   | 10R  | 2     | 22    | 42      | 30.90 | 24.70 | -6.20 | 1680  |
| 4 | 9L    | 9R   | 2     | 18    | 46      | 24.70 | 19.60 | -5.10 | 1840  |
| 5 | 8L    | 8R   | 2     | 18    | 50      | 19.60 | 14.50 | -5.10 | 2000  |
| 6 | 7L    | 7R   | 2     | 18    | 54      | 14.50 | 9.40  | -5.10 | 2160  |
| 7 | 6L    | 6R   | 2     | 18    | 58      | 9.40  | 4.30  | -5.10 | 2320  |
| 8 | 2L    | 2R   | 0     | 14    | 0       | 4.30  | 0.00  | -4.30 | 0     |
|   |       |      |       |       |         |       |       |       |       |
|   |       |      |       |       |         |       |       |       |       |
|   |       |      |       |       |         |       |       |       |       |
|   |       |      |       |       |         |       |       |       |       |
|   |       |      |       |       |         |       |       |       |       |