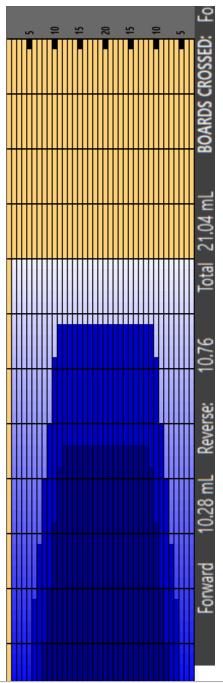

## **Mestarien Kaadot 40**

Oil Pattern Distance 40 Reverse Brush Drop 36 Oil Per Board 40 ul Forward Oil Total 10.28 mL Reverse Oil Total 10.76 mL Volume Oil Total 21.04 mL

| 1   2L   2R   1   14   37   0.00   0.00   0.00   1480     2   7L   7R   1   14   27   0.00   1.90   1.90   1080     3   8L   8R   2   14   50   1.90   5.80   3.90   2000     4   9L   9R   2   18   46   5.80   10.90   5.10   1840     5   10L   10R   2   18   42   10.90   16.00   5.10   1680     6   11L   11R   2   18   38   16.00   21.10   5.10   1520     7   12L   12R   1   18   17   21.10   23.60   2.50   680     8   2L   2R   0   26   0   23.60   40.00   16.40   0 |   | START | STOP | LOADS | SPEED | CROSSED | START | END   | FEET  | T.OIL |
|----------------------------------------------------------------------------------------------------------------------------------------------------------------------------------------------------------------------------------------------------------------------------------------------------------------------------------------------------------------------------------------------------------------------------------------------------------------------------------------|---|-------|------|-------|-------|---------|-------|-------|-------|-------|
| 3 8L 8R 2 14 50 1.90 5.80 3.90 2000   4 9L 9R 2 18 46 5.80 10.90 5.10 1840   5 10L 10R 2 18 42 10.90 16.00 5.10 1680   6 11L 11R 2 18 38 16.00 21.10 5.10 1520   7 12L 12R 1 18 17 21.10 23.60 2.50 680                                                                                                                                                                                                                                                                                | 1 | 2L    | 2R   | 1     | 14    | 37      | 0.00  | 0.00  | 0.00  | 1480  |
| 4 9L 9R 2 18 46 5.80 10.90 5.10 1840   5 10L 10R 2 18 42 10.90 16.00 5.10 1680   6 11L 11R 2 18 38 16.00 21.10 5.10 1520   7 12L 12R 1 18 17 21.10 23.60 2.50 680                                                                                                                                                                                                                                                                                                                      | 2 | 7L    | 7R   | 1     | 14    | 27      | 0.00  | 1.90  | 1.90  | 1080  |
| 5 10L 10R 2 18 42 10.90 16.00 5.10 1680   6 11L 11R 2 18 38 16.00 21.10 5.10 1520   7 12L 12R 1 18 17 21.10 23.60 2.50 680                                                                                                                                                                                                                                                                                                                                                             | 3 | 8L    | 8R   | 2     | 14    | 50      | 1.90  | 5.80  | 3.90  | 2000  |
| 6 11L 11R 2 18 38 16.00 21.10 5.10 1520 7 12L 12R 1 18 17 21.10 23.60 2.50 680                                                                                                                                                                                                                                                                                                                                                                                                         | 4 | 9L    | 9R   | 2     | 18    | 46      | 5.80  | 10.90 | 5.10  | 1840  |
| 7 12L 12R 1 18 17 21.10 23.60 2.50 680                                                                                                                                                                                                                                                                                                                                                                                                                                                 | 5 | 10L   | 10R  | 2     | 18    | 42      | 10.90 | 16.00 | 5.10  | 1680  |
|                                                                                                                                                                                                                                                                                                                                                                                                                                                                                        | 6 | 11L   | 11R  | 2     | 18    | 38      | 16.00 | 21.10 | 5.10  | 1520  |
| 8 2L 2R 0 26 0 23.60 40.00 16.40 0                                                                                                                                                                                                                                                                                                                                                                                                                                                     | 7 | 12L   | 12R  | 1     | 18    | 17      | 21.10 | 23.60 | 2.50  | 680   |
|                                                                                                                                                                                                                                                                                                                                                                                                                                                                                        | 8 | 2L    | 2R   | 0     | 26    | 0       | 23.60 | 40.00 | 16.40 | 0     |
|                                                                                                                                                                                                                                                                                                                                                                                                                                                                                        |   |       |      |       |       |         |       |       |       |       |
|                                                                                                                                                                                                                                                                                                                                                                                                                                                                                        |   |       |      |       |       |         |       |       |       |       |
|                                                                                                                                                                                                                                                                                                                                                                                                                                                                                        |   |       |      |       |       |         |       |       |       |       |
|                                                                                                                                                                                                                                                                                                                                                                                                                                                                                        |   |       |      |       |       |         |       |       |       |       |

|   | START | STOP | LOADS | SPEED | CROSSED | START | END   | FEET  | T.OIL |
|---|-------|------|-------|-------|---------|-------|-------|-------|-------|
| 1 | 2L    | 2R   | 0     | 30    | 0       | 40.00 | 34.00 | -6.00 | 0     |
| 2 | 11L   | 11R  | 1     | 22    | 19      | 34.00 | 30.90 | -3.10 | 760   |
| 3 | 10L   | 10R  | 2     | 22    | 42      | 30.90 | 24.70 | -6.20 | 1680  |
| 4 | 9L    | 9R   | 2     | 18    | 46      | 24.70 | 19.60 | -5.10 | 1840  |
| 5 | 8L    | 8R   | 2     | 18    | 50      | 19.60 | 14.50 | -5.10 | 2000  |
| 6 | 7L    | 7R   | 2     | 18    | 54      | 14.50 | 9.40  | -5.10 | 2160  |
| 7 | 6L    | 6R   | 2     | 18    | 58      | 9.40  | 4.30  | -5.10 | 2320  |
| 8 | 2L    | 2R   | 0     | 14    | 0       | 4.30  | 0.00  | -4.30 | 0     |
|   |       |      |       |       |         |       |       |       |       |
|   |       |      |       |       |         |       |       |       |       |
|   |       |      |       |       |         |       |       |       |       |
|   |       |      |       |       |         |       |       |       |       |
|   |       |      |       |       |         |       |       |       |       |