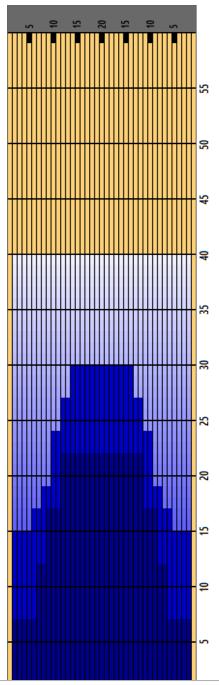

## **Tixi Bowlig Turnaus 2025**

Oil Pattern Distance Forward Oil Total

40 11.28 mL Reverse Brush Drop Reverse Oil Total

10.96 mL

Oil Per Board Volume Oil Total 40 ul 22.24 mL

|   | START | STOP | LOADS | SPEED | CROSSED | START | END   | FEET  | T.OIL |
|---|-------|------|-------|-------|---------|-------|-------|-------|-------|
| 1 | 2L    | 2R   | 4     | 18    | 148     | 0.00  | 7.60  | 7.60  | 5920  |
| 2 | 7L    | 7R   | 2     | 18    | 54      | 7.60  | 12.70 | 5.10  | 2160  |
| 3 | 9L    | 9R   | 2     | 18    | 46      | 12.70 | 17.80 | 5.10  | 1840  |
| 4 | 12L   | 12R  | 2     | 18    | 34      | 17.80 | 22.90 | 5.10  | 1360  |
| 5 | 2L    | 2R   | 0     | 22    | 0       | 22.90 | 26.00 | 3.10  | 0     |
| 6 | 2L    | 2R   | 0     | 26    | 0       | 26.00 | 40.00 | 14.00 | 0     |
|   |       |      |       |       |         |       |       |       |       |
|   |       |      |       |       |         |       |       |       |       |
|   |       |      |       |       |         |       |       |       |       |

|   | START | STOP | LOADS | SPEED | CROSSED | START | END   | FEET   | T.OIL |
|---|-------|------|-------|-------|---------|-------|-------|--------|-------|
| 1 | 2L    | 2R   | 0     | 30    | 0       | 40.00 | 30.00 | -10.00 | 0     |
| 2 | 14L   | 14R  | 1     | 22    | 13      | 30.00 | 26.90 | -3.10  | 520   |
| 3 | 12L   | 12R  | 1     | 18    | 17      | 26.90 | 24.40 | -2.50  | 680   |
| 4 | 10L   | 10R  | 2     | 18    | 42      | 24.40 | 19.30 | -5.10  | 1680  |
| 5 | 8L    | 8R   | 1     | 18    | 25      | 19.30 | 16.80 | -2.50  | 1000  |
| 6 | 6L    | 6R   | 1     | 14    | 29      | 16.80 | 14.90 | -1.90  | 1160  |
| 7 | 2L    | 2R   | 4     | 14    | 148     | 14.90 | 7.00  | -7.90  | 5920  |
| 8 | 2L    | 2R   | 0     | 14    | 0       | 7.00  | 0.00  | -7.00  | 0     |

## **KEGEL - CURRENT**

| Item             | 3L-7L:18L-18R  | 8L-12L:18L-18R | 13L-17L:18L-18R | 18L-18R:17R-13R | 18L-18R:12R-8R | 18L-18R:7R-3R  |
|------------------|----------------|----------------|-----------------|-----------------|----------------|----------------|
| Description      | Outside:Middle | Middle:Middle  | Inside:Middle   | MIddle: Inside  | Middle:Middle  | Middle:Outside |
| Track Zone Ratio | 2.27           | 1.3            | 1.01            | 1.01            | 1.3            | 2.27           |