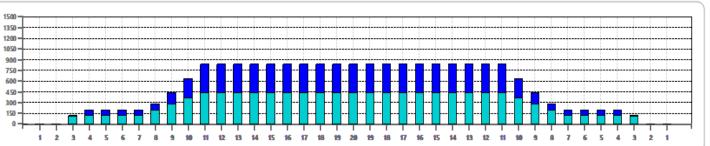

## **VKL Mestaruus**

| Image: Second and second sec |                                                                                                                                                                                    | istance                                                            |                                                                                                 | 10 Day                                                                                                                                               |                                                                                                                                                                                           | •                                                                              |                |                                                                                 |         |
|---------------------------------------------------------------------------------------------------------------------------------------------------------------------------------------------------------------------------------------------------------------------------------------------------------------------------------------------------------------------------------------------------------------------------------------------------------------------------------------------------------------------------------------------------------------------------------------------------------------------------------------------------------------------------------------------------------------------------------------------------------------------------------------------------------------------------------------------------------------------------------------------------------------------------------------------------------------------------------------------------------------------------------------------------------------------------------------------------------------------------------------------------------------------------------------------------------------------------------------------------------------------------------------------------------------------------------------------------------------------------------------------------------------------------------------------------------------------------------------------------------------------------------------------------------------------------------------------------------------------------------------------------------------------------------------------------------------------------------------------------------------------------------------------------------------------------------------------------------------------------------------------------------------------------------------------------------------------------------------------------------------------------------------------------------------------------------------------------------|------------------------------------------------------------------------------------------------------------------------------------------------------------------------------------|--------------------------------------------------------------------|-------------------------------------------------------------------------------------------------|------------------------------------------------------------------------------------------------------------------------------------------------------|-------------------------------------------------------------------------------------------------------------------------------------------------------------------------------------------|--------------------------------------------------------------------------------|----------------|---------------------------------------------------------------------------------|---------|
| START   STOP   LOADS   SPEED   CROSED   START   END   FEET   TOL     1   3.1   3.8   1.8   1.05   5.10   2000   3.10   2000   3.10   2000   3.10   2000   3.10   2000   3.10   1.00   10.1   10.2   2.10   2.60   3.20   1.10   1840   3.10   1840   0   2.00   2.2   3.8   2.0.10   2.80   0.20   1.20   0   2.2   0   2.6.00   4.2.00   1.5.40   0   0   0   0   0   0   0   0   0   0   0   0   0   0   0   0   0   0   0   0   0   0   0   0   0   0   0   0   0   0   0   0   0   0   0   0   0   0   0   0   0   0   0   0   0   0   0   0   0   0                                                                                                                                                                                                                                                                                                                                                                                                                                                                                                                                                                                                                                                                                                                                                                                                                                                                                                                                                                                                                                                                                                                                                                                                                                                                                                                                                                                                                                                                                                                                                | •                                                                                                                                                                                  |                                                                    |                                                                                                 |                                                                                                                                                      |                                                                                                                                                                                           |                                                                                |                |                                                                                 | 40      |
| 1 3R 3R 16 105 0.00 5.10 4200   28L 9R 2 16 60 50 10.0 2000 2000   3 9L 9R 2 16 46 10.20 10.0 2000   5 11L 11R 2 22 38 26.60 42.00 15.40 0   5 11L 11R 2 22 38 26.60 42.00 15.40 0   5 2L 2R 0 26.60 42.00 15.40 0 0   5 30L 2R 0 26.60 42.00 15.40 0 0   5 30L 10.0 10 3 16 66 77.0 25.00 20.40 7.60 228.00   4 9L 9R 2 16 66 77.0 25.00 20.40 7.60 228.00 0   6 2L 2R 0 14 0 2.60 0.00 -2.60 0 0 0 0 0 0 0 0 0                                                                                                                                                                                                                                                                                                                                                                                                                                                                                                                                                                                                                                                                                                                                                                                                                                                                                                                                                                                                                                                                                                                                                                                                                                                                                                                                                                                                                                                                                                                                                                                                                                                                                        | orward Oil To                                                                                                                                                                      | otal                                                               | 11.24                                                                                           | mL Rev                                                                                                                                               | erse Oil Tota                                                                                                                                                                             | al 9.                                                                          | 28 mL          | Volume Oil Total                                                                | 20.52 r |
| EGEL - CURRENT   Item 3L-7L:18L-18R 13L-17L:18L-18R 18L-18R:17R-13R 18L-18R:12R-8R 18L-18R:7R-3R   Iscription Outside:Middle Middle:Middle Middle:Middle Middle:Middle Middle:Outside                                                                                                                                                                                                                                                                                                                                                                                                                                                                                                                                                                                                                                                                                                                                                                                                                                                                                                                                                                                                                                                                                                                                                                                                                                                                                                                                                                                                                                                                                                                                                                                                                                                                                                                                                                                                                                                                                                                   | 1 3L 3R   2 8L 8R   3 9L 9R   4 10L 10R   5 11L 11R   5 2L 2R   START STOP   1 2L 2R   2 11L 11R   3 10L 10R   4 9L 9R   5 4L 4R | 3<br>2<br>2<br>2<br>0<br>0<br>0<br>1<br>1<br>3<br>3<br>2<br>2<br>2 | 18 1<br>18<br>18<br>22<br>22<br>22<br>SPEED CR0<br>26<br>18<br>18<br>18<br>18<br>18<br>18<br>18 | 50 0.00<br>50 5.10 1<br>46 10.20 1<br>42 15.30 2<br>38 20.40 2<br>0 26.60 4<br>55555 5TART<br>0 42.00<br>57 28.00<br>63 20.40<br>46 12.80<br>66 7.70 | 5.10 5.10 4<br>0.20 5.10 2<br>5.30 5.10 1<br>0.40 5.10 1<br>6.60 6.20 1<br>2.00 15.40<br>2.00 15.40<br>END FEET<br>28.00 -14.00<br>20.40 -7.60<br>12.80 -7.60<br>7.70 -5.10<br>2.60 -5.10 | 1200<br>2000<br>1840<br>1680<br>1520<br>0<br>0<br>2280<br>2520<br>1840<br>2640 |                |                                                                                 |         |
|                                                                                                                                                                                                                                                                                                                                                                                                                                                                                                                                                                                                                                                                                                                                                                                                                                                                                                                                                                                                                                                                                                                                                                                                                                                                                                                                                                                                                                                                                                                                                                                                                                                                                                                                                                                                                                                                                                                                                                                                                                                                                                         | ltem 3                                                                                                                                                                             | 3L-7L:18L-18R<br>utside:Middle N                                   | /iddle:Middle                                                                                   | Inside:Middle                                                                                                                                        | Mlddle: Inside                                                                                                                                                                            | Middle:Middle                                                                  | Middle:Outside | 0<br>15<br>15<br>15<br>15<br>15<br>15<br>15<br>15<br>15<br>15<br>15<br>15<br>15 |         |