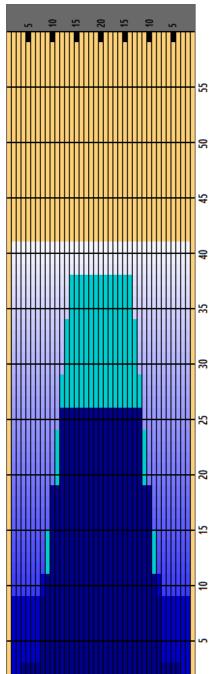

## **Argon Turbo Turnaus 2024**

Oil Pattern Distance Forward Oil Total

41 Reverse Brush Drop 16 mL Reverse Oil Total

5.52 mL

Oil Per Board Volume Oil Total

40 ul 21.52 mL

| 1   4L   4R   3   14   99   0.00   3.90   3.90   3960     2   8L   8R   3   14   75   3.90   9.80   5.90   3000     3   9L   9R   3   14   69   9.80   15.70   5.90   2760     4   10L   10R   2   14   42   15.70   19.60   3.90   1680     5   11L   11R   2   18   38   19.60   24.70   5.10   1520     6   12L   12R   2   18   34   24.70   29.80   5.10   1360     7   13L   13R   2   18   30   29.80   34.90   5.10   1200     8   14L   14R   1   22   13   34.90   38.00   3.10   520     9   2L   2R   0   22   0   38.00   41.00   3.00   0 |
|---------------------------------------------------------------------------------------------------------------------------------------------------------------------------------------------------------------------------------------------------------------------------------------------------------------------------------------------------------------------------------------------------------------------------------------------------------------------------------------------------------------------------------------------------------|
| 3 9L 9R 3 14 69 9.80 15.70 5.90 2760   4 10L 10R 2 14 42 15.70 19.60 3.90 1680   5 11L 11R 2 18 38 19.60 24.70 5.10 1520   6 12L 12R 2 18 34 24.70 29.80 5.10 1360   7 13L 13R 2 18 30 29.80 34.90 5.10 1200   8 14L 14R 1 22 13 34.90 38.00 3.10 520                                                                                                                                                                                                                                                                                                   |
| 4 10L 10R 2 14 42 15.70 19.60 3.90 1680   5 11L 11R 2 18 38 19.60 24.70 5.10 1520   6 12L 12R 2 18 34 24.70 29.80 5.10 1360   7 13L 13R 2 18 30 29.80 34.90 5.10 1200   8 14L 14R 1 22 13 34.90 38.00 3.10 520                                                                                                                                                                                                                                                                                                                                          |
| 5 11L 11R 2 18 38 19.60 24.70 5.10 1520   6 12L 12R 2 18 34 24.70 29.80 5.10 1360   7 13L 13R 2 18 30 29.80 34.90 5.10 1200   8 14L 14R 1 22 13 34.90 38.00 3.10 520                                                                                                                                                                                                                                                                                                                                                                                    |
| 6 12L 12R 2 18 34 24.70 29.80 5.10 1360 7 13L 13R 2 18 30 29.80 34.90 5.10 1200 8 14L 14R 1 22 13 34.90 38.00 3.10 520                                                                                                                                                                                                                                                                                                                                                                                                                                  |
| 7 13L 13R 2 18 30 29.80 34.90 5.10 1200<br>8 14L 14R 1 22 13 34.90 38.00 3.10 520                                                                                                                                                                                                                                                                                                                                                                                                                                                                       |
| 8 14L 14R 1 22 13 34.90 38.00 3.10 520                                                                                                                                                                                                                                                                                                                                                                                                                                                                                                                  |
|                                                                                                                                                                                                                                                                                                                                                                                                                                                                                                                                                         |
| 9 2L 2R 0 22 0 38.00 41.00 3.00 0                                                                                                                                                                                                                                                                                                                                                                                                                                                                                                                       |
|                                                                                                                                                                                                                                                                                                                                                                                                                                                                                                                                                         |