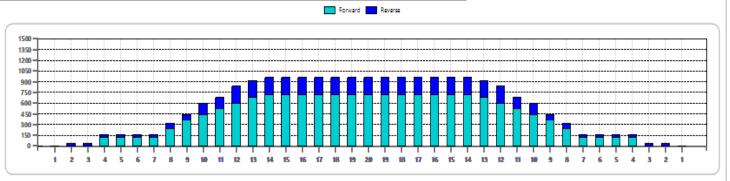

## **Argon Turbo Turnaus 2024**

Oil Pattern Distance Forward Oil Total

41 Reverse Brush Drop 16 mL Reverse Oil Total

5.52 mL

Oil Per Board Volume Oil Total

40 ul 21.52 mL

| 1   4L   4R   3   14   99   0.00   3.90   3.90   3960     2   8L   8R   3   14   75   3.90   9.80   5.90   3000     3   9L   9R   3   14   69   9.80   15.70   5.90   2760     4   10L   10R   2   14   42   15.70   19.60   3.90   1680     5   11L   11R   2   18   38   19.60   24.70   5.10   1520     6   12L   12R   2   18   34   24.70   29.80   5.10   1360     7   13L   13R   2   18   30   29.80   34.90   5.10   1200     8   14L   14R   1   22   13   34.90   38.00   3.10   520     9   2L   2R   0   22   0   38.00   41.00   3.00   0 |
|---------------------------------------------------------------------------------------------------------------------------------------------------------------------------------------------------------------------------------------------------------------------------------------------------------------------------------------------------------------------------------------------------------------------------------------------------------------------------------------------------------------------------------------------------------|
| 3 9L 9R 3 14 69 9.80 15.70 5.90 2760   4 10L 10R 2 14 42 15.70 19.60 3.90 1680   5 11L 11R 2 18 38 19.60 24.70 5.10 1520   6 12L 12R 2 18 34 24.70 29.80 5.10 1360   7 13L 13R 2 18 30 29.80 34.90 5.10 1200   8 14L 14R 1 22 13 34.90 38.00 3.10 520                                                                                                                                                                                                                                                                                                   |
| 4 10L 10R 2 14 42 15.70 19.60 3.90 1680   5 11L 11R 2 18 38 19.60 24.70 5.10 1520   6 12L 12R 2 18 34 24.70 29.80 5.10 1360   7 13L 13R 2 18 30 29.80 34.90 5.10 1200   8 14L 14R 1 22 13 34.90 38.00 3.10 520                                                                                                                                                                                                                                                                                                                                          |
| 5 11L 11R 2 18 38 19.60 24.70 5.10 1520   6 12L 12R 2 18 34 24.70 29.80 5.10 1360   7 13L 13R 2 18 30 29.80 34.90 5.10 1200   8 14L 14R 1 22 13 34.90 38.00 3.10 520                                                                                                                                                                                                                                                                                                                                                                                    |
| 6 12L 12R 2 18 34 24.70 29.80 5.10 1360 7 13L 13R 2 18 30 29.80 34.90 5.10 1200 8 14L 14R 1 22 13 34.90 38.00 3.10 520                                                                                                                                                                                                                                                                                                                                                                                                                                  |
| 7 13L 13R 2 18 30 29.80 34.90 5.10 1200<br>8 14L 14R 1 22 13 34.90 38.00 3.10 520                                                                                                                                                                                                                                                                                                                                                                                                                                                                       |
| 8 14L 14R 1 22 13 34.90 38.00 3.10 520                                                                                                                                                                                                                                                                                                                                                                                                                                                                                                                  |
|                                                                                                                                                                                                                                                                                                                                                                                                                                                                                                                                                         |
| 9 2L 2R 0 22 0 38.00 41.00 3.00 0                                                                                                                                                                                                                                                                                                                                                                                                                                                                                                                       |
|                                                                                                                                                                                                                                                                                                                                                                                                                                                                                                                                                         |

|   | START | STOP | LOADS | SPEED | CROSSED | START | END   | FEET   | T.OIL |
|---|-------|------|-------|-------|---------|-------|-------|--------|-------|
| 1 | 2L    | 2R   | 0     | 30    | 0       | 41.00 | 26.00 | -15.00 | 0     |
| 2 | 12L   | 12R  | 2     | 26    | 34      | 26.00 | 18.70 | -7.30  | 1360  |
| 3 | 10L   | 10R  | 2     | 26    | 42      | 18.70 | 11.40 | -7.30  | 1680  |
| 4 | 8L    | 8R   | 1     | 18    | 25      | 11.40 | 8.90  | -2.50  | 1000  |
| 5 | 2L    | 2R   | 1     | 18    | 37      | 8.90  | 6.40  | -2.50  | 1480  |
| 6 | 2L    | 2R   | 0     | 14    | 0       | 6.40  | 0.00  | -6.40  | 0     |