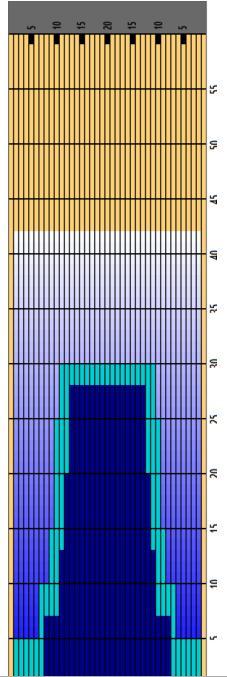

## Kesä Kaadot 2024

Oil Pattern Distance Forward Oil Total

42 13.32 mL Reverse Brush Drop Reverse Oil Total

8.12 mL

Oil Per Board Volume Oil Total 40 ul 21.44 mL

|   | START | STOP | LOADS | SPEED | CROSSED | START | END   | FEET | T.OIL |
|---|-------|------|-------|-------|---------|-------|-------|------|-------|
| 1 | 2L    | 2R   | 3     | 18    | 111     | 0.00  | 5.10  | 5.10 | 4440  |
| 2 | 7L    | 7R   | 2     | 18    | 54      | 5.10  | 10.20 | 5.10 | 2160  |
| 3 | 9L    | 9R   | 2     | 18    | 46      | 10.20 | 15.30 | 5.10 | 1840  |
| 4 | 10L   | 10R  | 2     | 18    | 42      | 15.30 | 20.40 | 5.10 | 1680  |
| 5 | 10L   | 10R  | 2     | 18    | 42      | 20.40 | 25.50 | 5.10 | 1680  |
| 6 | 11L   | 11R  | 2     | 18    | 38      | 25.50 | 30.60 | 5.10 | 1520  |
| 7 | 2L    | 2R   | 0     | 22    | 0       | 30.60 | 35.00 | 4.40 | 0     |
| 8 | 2L    | 2R   | 0     | 26    | 0       | 35.00 | 42.00 | 7.00 | 0     |
|   |       |      |       |       |         |       |       |      |       |
|   |       |      |       |       |         |       |       |      |       |
|   |       |      |       |       |         |       |       |      |       |

|   | START | STOP | LOADS | SPEED | CROSSED | START | END   | FEET   | T.OIL |
|---|-------|------|-------|-------|---------|-------|-------|--------|-------|
| 1 | 2L    | 2R   | 0     | 30    | 0       | 42.00 | 39.00 | -3.00  | 0     |
| 2 | 2L    | 2R   | 0     | 22    | 0       | 39.00 | 28.00 | -11.00 | 0     |
| 3 | 13L   | 13R  | 3     | 18    | 45      | 28.00 | 20.40 | -7.60  | 1800  |
| 4 | 12L   | 12R  | 3     | 18    | 51      | 20.40 | 12.80 | -7.60  | 2040  |
| 5 | 11L   | 11R  | 3     | 14    | 57      | 12.80 | 6.90  | -5.90  | 2280  |
| 6 | 8L    | 8R   | 2     | 14    | 50      | 6.90  | 3.00  | -3.90  | 2000  |
| 7 | 2L    | 2R   | 0     | 14    | 0       | 3.00  | 0.00  | -3.00  | 0     |