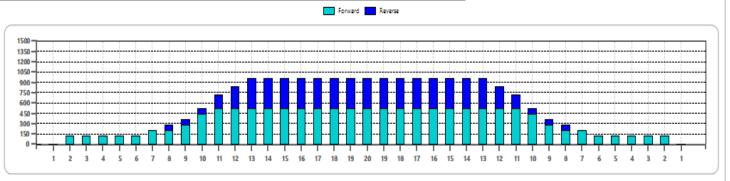

## Kesä Kaadot 2024

Oil Pattern Distance Forward Oil Total

42 13.32 mL Reverse Brush Drop Reverse Oil Total

8.12 mL

Oil Per Board Volume Oil Total 40 ul 21.44 mL

|   | START | STOP | LOADS | SPEED | CROSSED | START | END   | FEET | T.OIL |
|---|-------|------|-------|-------|---------|-------|-------|------|-------|
| 1 | 2L    | 2R   | 3     | 18    | 111     | 0.00  | 5.10  | 5.10 | 4440  |
| 2 | 7L    | 7R   | 2     | 18    | 54      | 5.10  | 10.20 | 5.10 | 2160  |
| 3 | 9L    | 9R   | 2     | 18    | 46      | 10.20 | 15.30 | 5.10 | 1840  |
| 4 | 10L   | 10R  | 2     | 18    | 42      | 15.30 | 20.40 | 5.10 | 1680  |
| 5 | 10L   | 10R  | 2     | 18    | 42      | 20.40 | 25.50 | 5.10 | 1680  |
| 6 | 11L   | 11R  | 2     | 18    | 38      | 25.50 | 30.60 | 5.10 | 1520  |
| 7 | 2L    | 2R   | 0     | 22    | 0       | 30.60 | 35.00 | 4.40 | 0     |
| 8 | 2L    | 2R   | 0     | 26    | 0       | 35.00 | 42.00 | 7.00 | 0     |
|   |       |      |       |       |         |       |       |      |       |
|   |       |      |       |       |         |       |       |      |       |
|   |       |      |       |       |         |       |       |      |       |

|   | START | STOP | LOADS | SPEED | CROSSED | START | END   | FEET   | T.OIL |
|---|-------|------|-------|-------|---------|-------|-------|--------|-------|
| 1 | 2L    | 2R   | 0     | 30    | 0       | 42.00 | 39.00 | -3.00  | 0     |
| 2 | 2L    | 2R   | 0     | 22    | 0       | 39.00 | 28.00 | -11.00 | 0     |
| 3 | 13L   | 13R  | 3     | 18    | 45      | 28.00 | 20.40 | -7.60  | 1800  |
| 4 | 12L   | 12R  | 3     | 18    | 51      | 20.40 | 12.80 | -7.60  | 2040  |
| 5 | 11L   | 11R  | 3     | 14    | 57      | 12.80 | 6.90  | -5.90  | 2280  |
| 6 | 8L    | 8R   | 2     | 14    | 50      | 6.90  | 3.00  | -3.90  | 2000  |
| 7 | 2L    | 2R   | 0     | 14    | 0       | 3.00  | 0.00  | -3.00  | 0     |